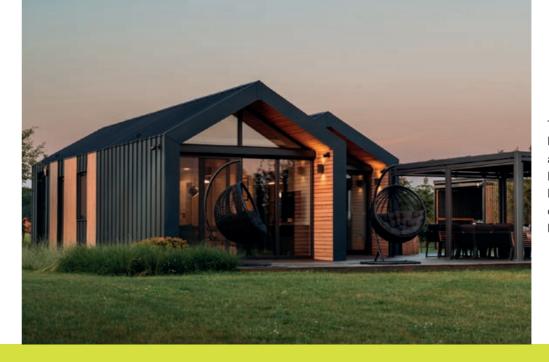

The A65aV is a year-round modular home on a steel frame with a gable roof, designed for efficient shipping. It includes a living room with a fully equipped kitchenette, a bathroom, and a bedroom with a large bed. A mezzanine with stair access is above the bathroom, and the living area features extensive glazing for stunning views. The lodge is equipped with air conditioning and infrared heating for optimal comfort.

**Dimensions:** 4,13 x 15,70 x 4,16 m Building area: 64,84 m<sup>2</sup> Internal area: 63,62 m<sup>2</sup>