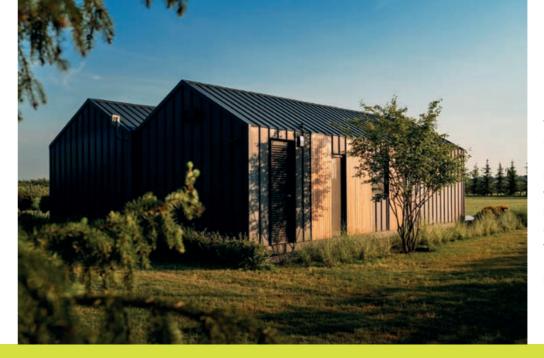

# A35bV

The A35bV is a year-round modular home on a single steel frame with a gable roof. It features a living room with a kitchenette, a bathroom, and a bedroom with a large bed. A mezzanine provides extra sleeping space for two. The living area has large windows and serves as the main entrance. With an area of up to 35 sqm, this cosy, compact lodge is perfect for those who enjoy intimate, social spaces.

Dimensions: 3.60 x 9.60 x 3.90 m Building area: 34.56 m<sup>2</sup> Internal area: 32.57 m<sup>2</sup>

ModuleK

The A46bV is an all-year modular home on a single steel frame with a gable roof featuring sheet metal facade panels and woodboard details. It offers space for six people, including a living room, open kitchenette, bathroom, and two bedrooms. Its high-quality materials ensure long-lasting satisfaction. This lodge is perfect for accommodating family and friends.