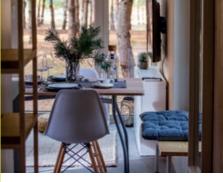

### A28aN

The A28aN is our smallest lodge, designed with modular technology on a single frame. It features a monopitch roof, sheet metal facade panels, and timber cladding. Its open-plan design maximises daylight and views through a large panorama window. It is ideal for those who appreciate scenic surroundings.

For illustrative purposes only. If you require full architectural plans, please call 01202 813121.

A35dV is a 35 sqm, all-year modular house with a steel frame and gable roof. It features a living room with large windows, a kitchenette, a bathroom, and a bedroom with a large bed. A mezzanine offers additional sleeping space for two. The window sill doubles as a seating area, providing a practical dining space. This cosy, compact home is ideal for those who value comfort and style.

# A35bV

The A35bV is a year-round modular home on a single steel frame with a gable roof. It features a living room with a kitchenette, a bathroom, and a bedroom with a large bed. A mezzanine provides extra sleeping space for two. The living area has large windows and serves as the main entrance. With an area of up to 35 sqm, this cosy, compact lodge is perfect for those who enjoy intimate, social spaces.