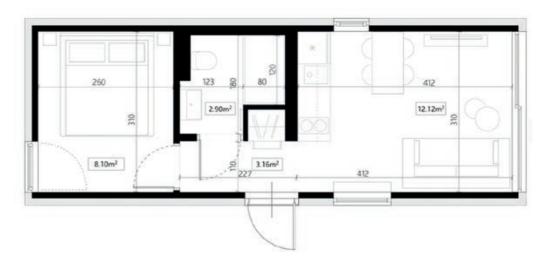

### A28aN

The A28aN is our smallest lodge, designed with modular technology on a single frame. It features a monopitch roof, sheet metal facade panels, and timber cladding. Its open-plan design maximises daylight and views through a large panorama window. It is ideal for those who appreciate scenic surroundings.

**Dimensions:** 3,98 x 6,98 x 3,93m Building area: 27,78 m<sup>2</sup> Internal area: 20,16 m<sup>2</sup>

 $\prod_{4+2}^{n} \bigoplus_{x2} \prod_{x2}^{n} \prod_{x1}^{n} \bigoplus_{x1}^{n} \prod_{x1}^{n} \prod_{x1}^{n} \prod_{x2}^{n} \prod_{x2}^{n}$ 