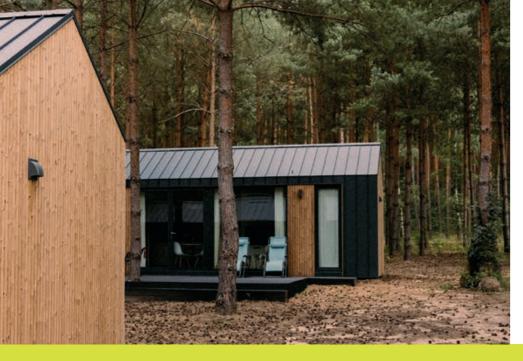

### A28aN

The A28aN is our smallest lodge, designed with modular technology on a single frame. It features a monopitch roof, sheet metal facade panels, and timber cladding. Its open-plan design maximises daylight and views through a large panorama window. It is ideal for those who appreciate scenic surroundings.

**Dimensions:** 3,98 x 6,98 x 3,93m Building area: 27,78 m<sup>2</sup> Internal area: 20,16 m<sup>2</sup>

 $\prod_{4+2}^{n} \bigoplus_{x2} \prod_{x2}^{n} \prod_{x1}^{n} \bigoplus_{x1}^{n} \prod_{x1}^{n} \prod_{x1}^{n} \prod_{x2}^{n} \prod_{x2}^{n}$ 