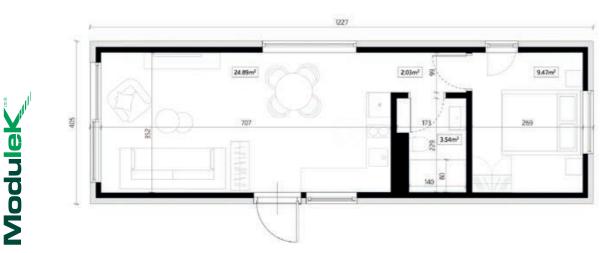

# A35bV

The A35bV is a year-round modular home on a single steel frame with a gable roof. It features a living room with a kitchenette, a bathroom, and a bedroom with a large bed. A mezzanine provides extra sleeping space for two. The living area has large windows and serves as the main entrance. With an area of up to 35 sqm, this cosy, compact lodge is perfect for those who enjoy intimate, social spaces.

Dimensions: 3.60 x 9.60 x 3.90 m Building area: 34.56 m<sup>2</sup> Internal area: 32.57 m<sup>2</sup>

ModuleK

The A46bV is an all-year modular home on a single steel frame with a gable roof featuring sheet metal facade panels and woodboard details. It offers space for six people, including a living room, open kitchenette, bathroom, and two bedrooms. Its high-quality materials ensure long-lasting satisfaction. This lodge is perfect for accommodating family and friends.