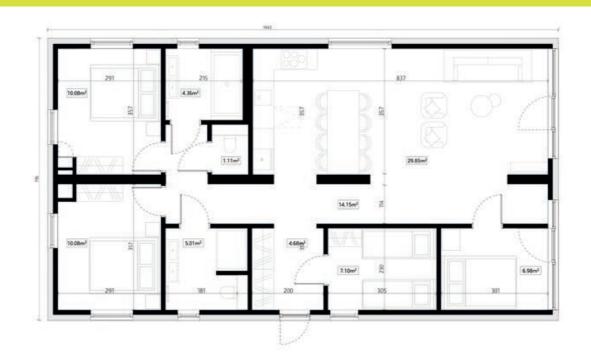

# **B115bM**

The B115bM is a year-round modular home comprising two modules. It features a full-sized kitchen, a comfortable bathroom with a separate toilet, three large bedrooms, a study, a dressing room, and a technical room. Fully equipped with heating, air conditioning, and mechanical ventilation. This spacious lodge is perfect for a large family.

**Dimensions:** 7,96 x 14,43 x 4,16 m Building area: 114,86 m<sup>2</sup> Internal area: 91,88 m<sup>2</sup>