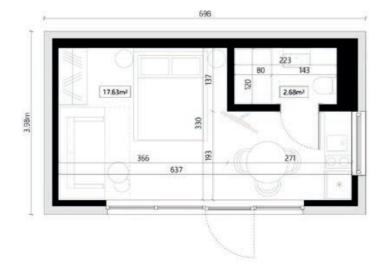

For illustrative purposes only. If you require full architectural plans, please call 01202 813121.

A35dV is a 35 sqm, all-year modular house with a steel frame and gable roof. It features a living room with large windows, a kitchenette, a bathroom, and a bedroom with a large bed. A mezzanine offers additional sleeping space for two. The window sill doubles as a seating area, providing a practical dining space. This cosy, compact home is ideal for those who value comfort and style.

**Dimensions:** 3.60 x 9.60 x 3.90 m Building area: 34.56 m<sup>2</sup> Internal area: 32.38 m<sup>2</sup>