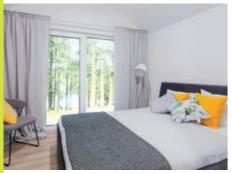

For illustrative purposes only. If you require full architectural plans, please call 01202 813121.

A35dV is a 35 sqm, all-year modular house with a steel frame and gable roof. It features a living room with large windows, a kitchenette, a bathroom, and a bedroom with a large bed. A mezzanine offers additional sleeping space for two. The window sill doubles as a seating area, providing a practical dining space. This cosy, compact home is ideal for those who value comfort and style.

# A35bV

The A35bV is a year-round modular home on a single steel frame with a gable roof. It features a living room with a kitchenette, a bathroom, and a bedroom with a large bed. A mezzanine provides extra sleeping space for two. The living area has large windows and serves as the main entrance. With an area of up to 35 sqm, this cosy, compact lodge is perfect for those who enjoy intimate, social spaces.

## A50bT

The A50bT is a year-round modular lodge on a single steel frame with a flat roof, half of which is a usable terrace. It features a living room with a fully equipped kitchenette, a comfortable bathroom, and a bedroom with a large bed. Large windows in the living area enhance integration with the surroundings. The lodge is equipped with air conditioning and infrared heating mats, providing optimal environmental control.