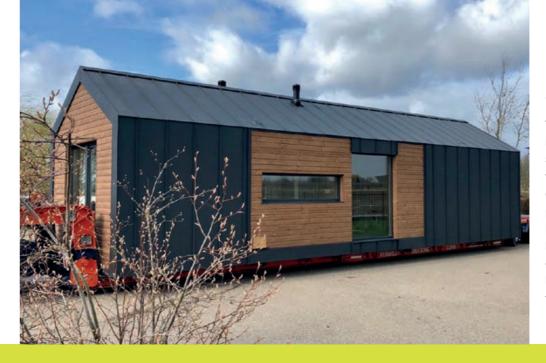

# A35bV

The A35bV is a year-round modular home on a single steel frame with a gable roof. It features a living room with a kitchenette, a bathroom, and a bedroom with a large bed. A mezzanine provides extra sleeping space for two. The living area has large windows and serves as the main entrance. With an area of up to 35 sqm, this cosy, compact lodge is perfect for those who enjoy intimate, social spaces.

Dimensions: 3.60 x 9.60 x 3.90 m Building area: 34.56 m<sup>2</sup> Internal area: 32.57 m<sup>2</sup>

ModuleK

The A46bV is an all-year modular home on a single steel frame with a gable roof featuring sheet metal facade panels and woodboard details. It offers space for six people, including a living room, open kitchenette, bathroom, and two bedrooms. Its high-quality materials ensure long-lasting satisfaction. This lodge is perfect for accommodating family and friends.