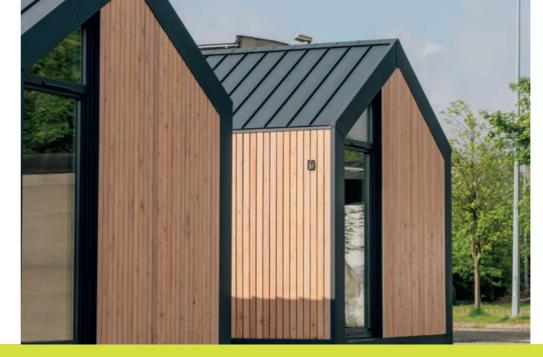

### A28aN

The A28aN is our smallest lodge, designed with modular technology on a single frame. It features a monopitch roof, sheet metal facade panels, and timber cladding. Its open-plan design maximises daylight and views through a large panorama window. It is ideal for those who appreciate scenic surroundings.

**Dimensions:** 3,98 x 6,98 x 3,93m Building area: 27,78 m<sup>2</sup> Internal area: 20,16 m<sup>2</sup>

 $\prod_{4+2}^{n} \bigoplus_{x2} \prod_{x2}^{n} \prod_{x1}^{n} \bigoplus_{x1}^{n} \prod_{x1}^{n} \prod_{x1}^{n} \prod_{x2}^{n} \prod_{x2}^{n}$ 