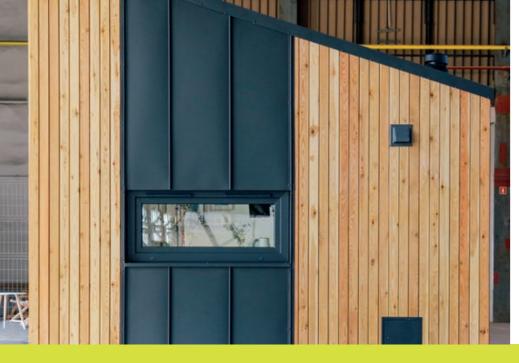

### A28aN

The A28aN is our smallest lodge, designed with modular technology on a single frame. It features a monopitch roof, sheet metal facade panels, and timber cladding. Its open-plan design maximises daylight and views through a large panorama window. It is ideal for those who appreciate scenic surroundings.