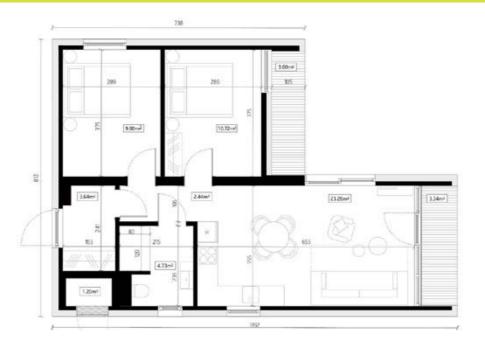

#### **B95bM**

The B95bM is a year-round modular home consisting of two modules. It features a full-sized kitchen with pantry, a comfortable bathroom, two large bedrooms, a study, a dressing room, and a technical room. The entrance connects to the living and recreation areas, allowing for an innovative terrace arrangement. Fully equipped with heating, air conditioning, and mechanical ventilation, this spacious lodge is ideal for a large family.

**Dimensions:** 7,96 x 14,43 x 4,16 m Building area: 94,46 m<sup>2</sup> Internal area: 76,87 m<sup>2</sup>

Facade: