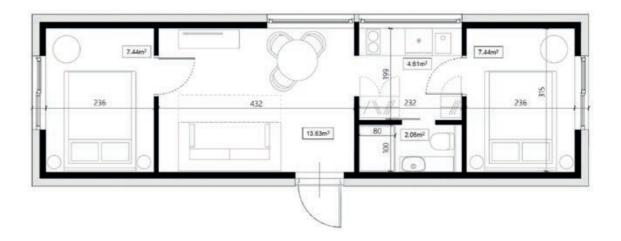

Dimensions: 3.60 x 9.60 x 3.90 m Building area: 34.56 m<sup>2</sup> Internal area: 32.57 m<sup>2</sup>

ModuleK

The A46bV is an all-year modular home on a single steel frame with a gable roof featuring sheet metal facade panels and woodboard details. It offers space for six people, including a living room, open kitchenette, bathroom, and two bedrooms. Its high-quality materials ensure long-lasting satisfaction. This lodge is perfect for accommodating family and friends.

**Dimensions:** 3,71 x 12,27 x 3,72 m Building area: 45,52 m<sup>2</sup> Internal area: 35,18 m<sup>2</sup>