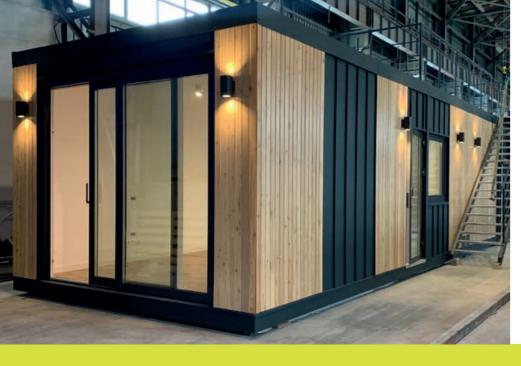

# A35bV

The A35bV is a year-round modular home on a single steel frame with a gable roof. It features a living room with a kitchenette, a bathroom, and a bedroom with a large bed. A mezzanine provides extra sleeping space for two. The living area has large windows and serves as the main entrance. With an area of up to 35 sqm, this cosy, compact lodge is perfect for those who enjoy intimate, social spaces.

Dimensions: 3.60 x 9.60 x 3.90 m Building area: 34.56 m<sup>2</sup> Internal area: 32.57 m<sup>2</sup>

ModuleK

The A46bV is an all-year modular home on a single steel frame with a gable roof featuring sheet metal facade panels and woodboard details. It offers space for six people, including a living room, open kitchenette, bathroom, and two bedrooms. Its high-quality materials ensure long-lasting satisfaction. This lodge is perfect for accommodating family and friends.