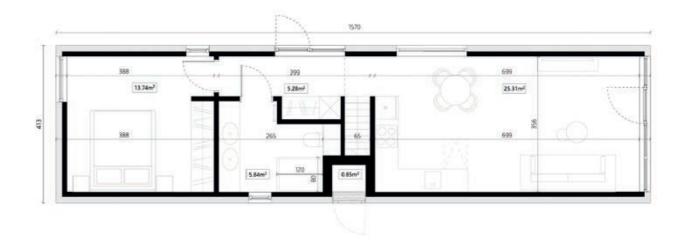

The A65aV is a year-round modular home on a steel frame with a gable roof, designed for efficient shipping. It includes a living room with a fully equipped kitchenette, a bathroom, and a bedroom with a large bed. A mezzanine with stair access is above the bathroom, and the living area features extensive glazing for stunning views. The lodge is equipped with air conditioning and infrared heating for optimal comfort.

**Dimensions:** 4,13 x 15,70 x 4,16 m Building area: 64,84 m<sup>2</sup> Internal area: 63,62 m<sup>2</sup>