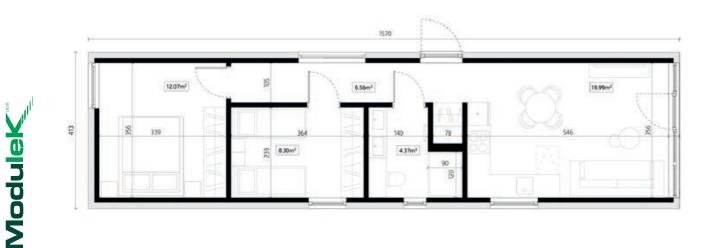

The A65aV is a year-round modular home on a steel frame with a gable roof, designed for efficient shipping. It includes a living room with a fully equipped kitchenette, a bathroom, and a bedroom with a large bed. A mezzanine with stair access is above the bathroom, and the living area features extensive glazing for stunning views. The lodge is equipped with air conditioning and infrared heating for optimal comfort.

**Dimensions:** 4,13 x 15,70 x 4,16 m Building area: 64,84 m<sup>2</sup> Internal area: 63,62 m<sup>2</sup>