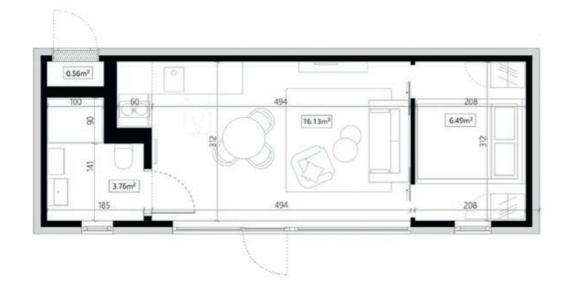

# A35bV

The A35bV is a year-round modular home on a single steel frame with a gable roof. It features a living room with a kitchenette, a bathroom, and a bedroom with a large bed. A mezzanine provides extra sleeping space for two. The living area has large windows and serves as the main entrance. With an area of up to 35 sqm, this cosy, compact lodge is perfect for those who enjoy intimate, social spaces.

Dimensions: 3.60 x 9.60 x 3.90 m Building area: 34.56 m<sup>2</sup> Internal area: 32.57 m<sup>2</sup>

ModuleK

The A46bV is an all-year modular home on a single steel frame with a gable roof featuring sheet metal facade panels and woodboard details. It offers space for six people, including a living room, open kitchenette, bathroom, and two bedrooms. Its high-quality materials ensure long-lasting satisfaction. This lodge is perfect for accommodating family and friends.