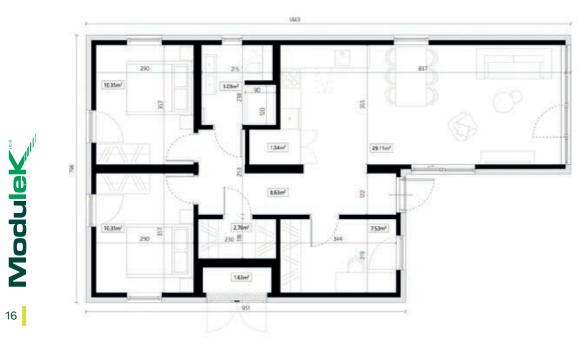

# **B115bM**

The B115bM is a year-round modular home comprising two modules. It features a full-sized kitchen, a comfortable bathroom with a separate toilet, three large bedrooms, a study, a dressing room, and a technical room. Fully equipped with heating, air conditioning, and mechanical ventilation. This spacious lodge is perfect for a large family.

**Dimensions:** 7,96 x 14,43 x 4,16 m Building area: 114,86 m<sup>2</sup> Internal area: 91,88 m<sup>2</sup>