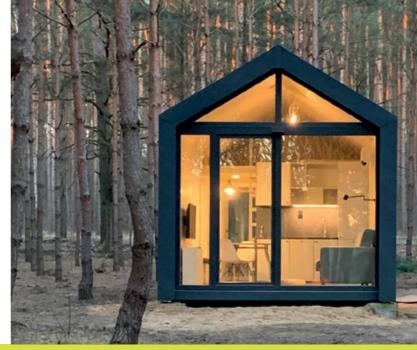

For illustrative purposes only. If you require full architectural plans, please call 01202 813121.

A35dV is a 35 sqm, all-year modular house with a steel frame and gable roof. It features a living room with large windows, a kitchenette, a bathroom, and a bedroom with a large bed. A mezzanine offers additional sleeping space for two. The window sill doubles as a seating area, providing a practical dining space. This cosy, compact home is ideal for those who value comfort and style.