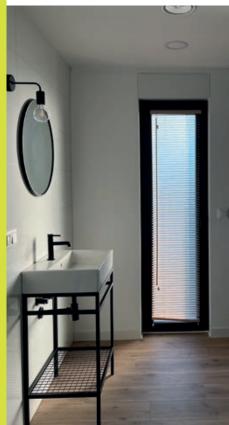

For illustrative purposes only. If you require full architectural plans, please call 01202 813121.

A35dV is a 35 sqm, all-year modular house with a steel frame and gable roof. It features a living room with large windows, a kitchenette, a bathroom, and a bedroom with a large bed. A mezzanine offers additional sleeping space for two. The window sill doubles as a seating area, providing a practical dining space. This cosy, compact home is ideal for those who value comfort and style.

# A35bV

The A35bV is a year-round modular home on a single steel frame with a gable roof. It features a living room with a kitchenette, a bathroom, and a bedroom with a large bed. A mezzanine provides extra sleeping space for two. The living area has large windows and serves as the main entrance. With an area of up to 35 sqm, this cosy, compact lodge is perfect for those who enjoy intimate, social spaces.

## A50bT

The A50bT is a year-round modular lodge on a single steel frame with a flat roof, half of which is a usable terrace. It features a living room with a fully equipped kitchenette, a comfortable bathroom, and a bedroom with a large bed. Large windows in the living area enhance integration with the surroundings. The lodge is equipped with air conditioning and infrared heating mats, providing optimal environmental control.